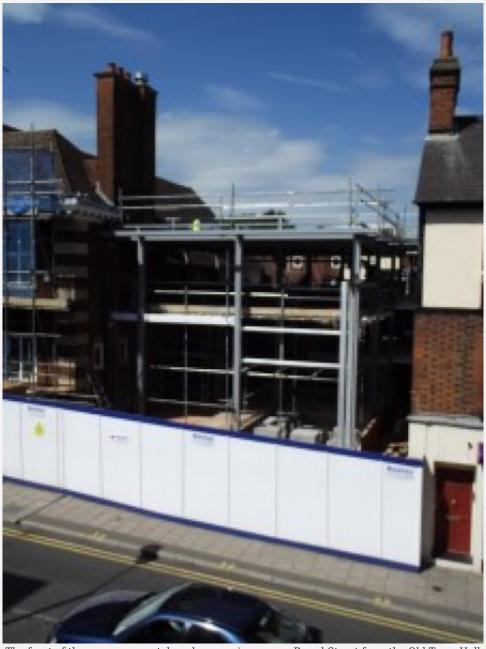

The front of the new museum takes shape: a view across Brand Street from the Old Town Hall

I have been taking photographs regularly to document the work, beginning before the contractors first arrived on site, which will remain part of the museum's archives. Eventually, we will be able to show before and after views. Share this: